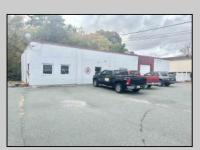

## **COMMENTS**

\*\*\*\*\*\*\*TREMENDOUS HIGHWAY EXPOSURE IN BUSTLING HIGH GROWTH GALLOWAY TOWNSHIP ON THE WHITE HORSE PIKE JUST MINUTES TO ATLANTIC CITY AND MAJOR HIGHWAYS IN AND OUT OF TOWN/NYC/PHILADELPHIA\*\*\*\*\*\*\*\*\*\* THIS COMMERCIAL PROPERTY REAL ESTATE ONLY IS LOCATED ON ROUTE 30 EAST BOUND WITH 1.3 Acres OFFERING MANY BUSINESS POSSIBILITIES. GREAT LOCATION FOR A MOTEL!

## PROPERTY DETAILS

Exterior OutsideFeatures ParkingGarage Basement Block Loading Dock 11 or More Spaces Slab

Restrooms Off Street Security Light/System Paved

Sign

Storage Building Truck Door

Heating Cooling Water Sewer
Gas-Natural Central Well Public Sewer