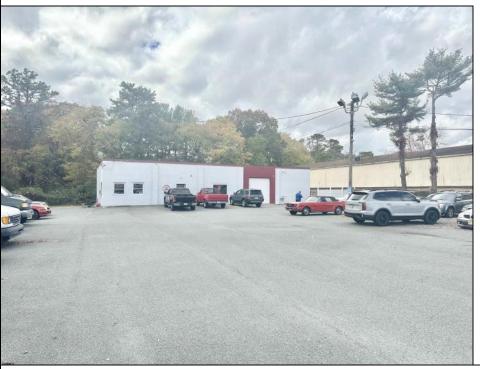

## **COMMENTS**

\*\*\*\*\*\*\*TREMENDOUS HIGHWAY EXPOSURE IN BUSTLING HIGH GROWTH GALLOWAY TOWNSHIP ON THE WHITE HORSE PIKE JUST MINUTES TO ATLANTIC CITY AND MAJOR HIGHWAYS IN AND OUT OF TOWN/NYC/PHILADELPHIA\*\*\*\*\*\*\*\*\*\* THIS COMMERCIAL PROPERTY REAL ESTATE ONLY IS LOCATED ON ROUTE 30 EAST BOUND WITH 1.3 Acres OFFERING MANY BUSINESS POSSIBILITIES. GREAT LOCATION FOR A MOTEL!

## PROPERTY DETAILS

Exterior OutsideFeatures ParkingGarage Basement Block Loading Dock 11 or More Spaces Slab

Restrooms Off Street Security Light/System Paved

Sign

Storage Building Truck Door

Heating Cooling Water Sewer
Gas-Natural Central Well Public Sewer