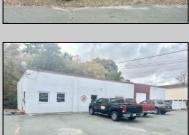

## COMMENTS

\*\*\*\*\*\*TREMENDOUS HIGHWAY EXPOSURE IN BUSTLING HIGH GROWTH GALLOWAY TOWNSHIP ON THE WHITE HORSE PIKE JUST MINUTES TO ATLANTIC CITY AND MAJOR HIGHWAYS IN AND OUT OF TOWN/NYC/PHILADELPHIA\*\*\*\*\*\*\* THIS COMMERCIAL PROPERTY REAL ESTATE ONLY IS LOCATED ON ROUTE 30 EAST BOUND WITH 1.3 Acres OFFERING MANY BUSINESS POSSIBILITIES. GREAT LOCATION FOR A MOTEL!