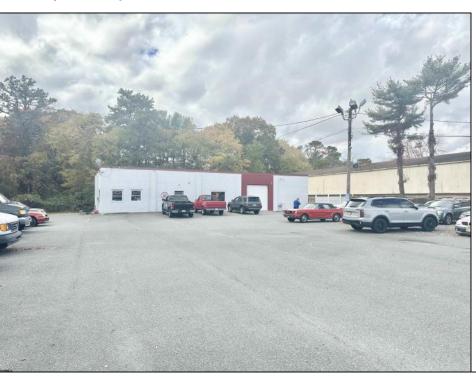

## COMMENTS

\*\*\*\*\*\*TREMENDOUS HIGHWAY EXPOSURE IN BUSTLING HIGH GROWTH GALLOWAY TOWNSHIP ON THE WHITE HORSE PIKE JUST MINUTES TO ATLANTIC CITY AND MAJOR HIGHWAYS IN AND OUT OF TOWN/NYC/PHILADELPHIA\*\*\*\*\*\*\* THIS COMMERCIAL PROPERTY REAL ESTATE ONLY IS LOCATED ON ROUTE 30 EAST BOUND WITH 1.3 Acres OFFERING MANY BUSINESS POSSIBILITIES. GREAT LOCATION FOR A MOTEL!