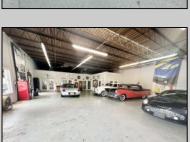

## **COMMENTS**

\*\*\*\*\*\*\*TREMENDOUS HIGHWAY EXPOSURE IN BUSTLING HIGH GROWTH GALLOWAY TOWNSHIP ON THE WHITE HORSE PIKE JUST MINUTES TO ATLANTIC CITY AND MAJOR HIGHWAYS IN AND OUT OF TOWN/NYC/PHILADELPHIA\*\*\*\*\*\*\*\*\*\* THIS COMMERCIAL PROPERTY REAL ESTATE ONLY IS LOCATED ON ROUTE 30 EAST BOUND WITH 1.3 Acres OFFERING MANY BUSINESS POSSIBILITIES. GREAT LOCATION FOR A MOTEL!

| PRC | PFRTY | DET | AII S |
|-----|-------|-----|-------|

Exterior OutsideFeatures ParkingGarage Basement Block Loading Dock 11 or More Spaces Slab

Restrooms Off Street Security Light/System Paved

Sign