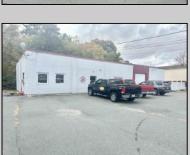

## **COMMENTS**

\*\*\*\*\*\*\*TREMENDOUS HIGHWAY EXPOSURE IN BUSTLING HIGH GROWTH GALLOWAY TOWNSHIP ON THE WHITE HORSE PIKE JUST MINUTES TO ATLANTIC CITY AND MAJOR HIGHWAYS IN AND OUT OF TOWN/NYC/PHILADELPHIA\*\*\*\*\*\*\*\*\*\* THIS COMMERCIAL PROPERTY REAL ESTATE ONLY IS LOCATED ON ROUTE 30 EAST BOUND WITH 1.3 Acres OFFERING MANY BUSINESS POSSIBILITIES. GREAT LOCATION FOR A MOTEL!

| PRC | PFRTY | DET | AII S |
|-----|-------|-----|-------|

Exterior OutsideFeatures ParkingGarage Basement Block Loading Dock 11 or More Spaces Slab

Restrooms Off Street Security Light/System Paved

Sign