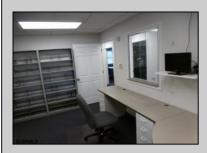

## **COMMENTS**

AVAILABLE IMMEDIATELY IN POINT COMMONS! GREAT 1920 SQ FT 2ND FLOOR LOCATION FOR PROFESSIONAL OR MEDICAL OFFICES IS READY TO OCCUPY WITH 2 WAITING ROOMS, CONFERENCE ROOM, 4 OFFICE OR EXAM ROOMS, KITCHEN, 2 RESTROOMS, ELEVATOR, 2 STAIRCASES AND MORE! OUTSTANDING CENTRAL SOMERS POINT LOCATION MINUTES FROM PRIME MAINLAND COMMUNITIES AND SHORE TOWNS!