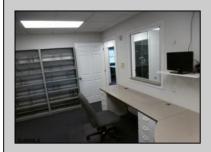

## **COMMENTS**

AVAILABLE IMMEDIATELY IN POINT COMMONS! GREAT 1920 SQ FT 2ND FLOOR LOCATION FOR PROFESSIONAL OR MEDICAL OFFICES IS READY TO OCCUPY WITH 2 WAITING ROOMS, CONFERENCE ROOM, 4 OFFICE OR EXAM ROOMS, KITCHEN, 2 RESTROOMS, ELEVATOR, 2 STAIRCASES AND MORE! OUTSTANDING CENTRAL SOMERS POINT LOCATION MINUTES FROM PRIME MAINLAND COMMUNITIES AND SHORE TOWNS!