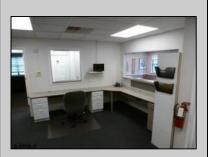

## **COMMENTS**

AVAILABLE IMMEDIATELY IN POINT COMMONS! GREAT 1920 SQ FT 2ND FLOOR LOCATION FOR PROFESSIONAL OR MEDICAL OFFICES IS READY TO OCCUPY WITH 2 WAITING ROOMS, CONFERENCE ROOM, 4 OFFICE OR EXAM ROOMS, KITCHEN, 2 RESTROOMS, ELEVATOR, 2 STAIRCASES AND MORE! OUTSTANDING CENTRAL SOMERS POINT LOCATION MINUTES FROM PRIME MAINLAND COMMUNITIES AND SHORE TOWNS!