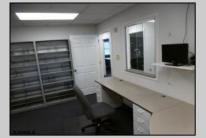

## COMMENTS

AVAILABLE IMMEDIATELY IN POINT COMMONS! GREAT 1920 SQ FT 2ND FLOOR LOCATION FOR PROFESSIONAL OR MEDICAL OFFICES IS READY TO OCCUPY WITH 2 WAITING ROOMS, CONFERENCE ROOM, 4 OFFICE OR EXAM ROOMS, KITCHEN, 2 RESTROOMS, ELEVATOR, 2 STAIRCASES AND MORE! OUTSTANDING CENTRAL SOMERS POINT LOCATION MINUTES FROM PRIME MAINLAND COMMUNITIES AND SHORE TOWNS!

| PROPERTY DETAILS       |                         |                                    |                                                          |
|------------------------|-------------------------|------------------------------------|----------------------------------------------------------|
| Exterior<br>Frame/Wood | OutsideFeatures<br>Sign | ParkingGarage<br>11 or More Spaces | InteriorFeatures<br>Elevator Pass<br>Restroom<br>Storage |