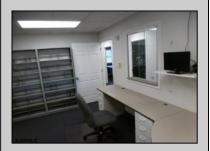

## **COMMENTS**

AVAILABLE IMMEDIATELY IN POINT COMMONS! GREAT 1920 SQ FT 2ND FLOOR LOCATION FOR PROFESSIONAL OR MEDICAL OFFICES IS READY TO OCCUPY WITH 2 WAITING ROOMS, CONFERENCE ROOM, 4 OFFICE OR EXAM ROOMS, KITCHEN, 2 RESTROOMS, ELEVATOR, 2 STAIRCASES AND MORE! OUTSTANDING CENTRAL SOMERS POINT LOCATION MINUTES FROM PRIME MAINLAND COMMUNITIES AND

| SHORE TOWNS!           |                         |                                    |                                                          |
|------------------------|-------------------------|------------------------------------|----------------------------------------------------------|
| PROPERTY DETAILS       |                         |                                    |                                                          |
| Exterior<br>Frame/Wood | OutsideFeatures<br>Sign | ParkingGarage<br>11 or More Spaces | InteriorFeatures<br>Elevator Pass<br>Restroom<br>Storage |
| Heating<br>Electric    | Cooling<br>Central      | HotWater<br>Electric               | Water<br>Public                                          |