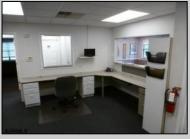

## **COMMENTS**

AVAILABLE IMMEDIATELY IN POINT COMMONS! GREAT 1920 SQ FT 2ND FLOOR LOCATION FOR PROFESSIONAL OR MEDICAL OFFICES IS READY TO OCCUPY WITH 2 WAITING ROOMS, CONFERENCE ROOM, 4 OFFICE OR EXAM ROOMS, KITCHEN, 2 RESTROOMS, ELEVATOR, 2 STAIRCASES AND MORE! OUTSTANDING CENTRAL SOMERS POINT LOCATION MINUTES FROM PRIME MAINLAND COMMUNITIES AND