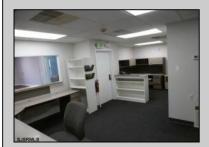

## **COMMENTS**

AVAILABLE IMMEDIATELY IN POINT COMMONS! GREAT 1920 SQ FT 2ND FLOOR LOCATION FOR PROFESSIONAL OR MEDICAL OFFICES IS READY TO OCCUPY WITH 2 WAITING ROOMS, CONFERENCE ROOM, 4 OFFICE OR EXAM ROOMS, KITCHEN, 2 RESTROOMS, ELEVATOR, 2 STAIRCASES AND MORE! OUTSTANDING CENTRAL SOMERS POINT LOCATION MINUTES FROM PRIME MAINLAND COMMUNITIES AND

| SHORE TOWNS!           |                         |                                    |                                                          |
|------------------------|-------------------------|------------------------------------|----------------------------------------------------------|
| PROPERTY DETAILS       |                         |                                    |                                                          |
| Exterior<br>Frame/Wood | OutsideFeatures<br>Sign | ParkingGarage<br>11 or More Spaces | InteriorFeatures<br>Elevator Pass<br>Restroom<br>Storage |
| Heating<br>Electric    | Cooling<br>Central      | HotWater<br>Electric               | Water<br>Public                                          |