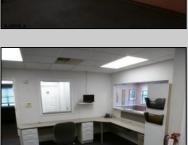

## **COMMENTS**

AVAILABLE IMMEDIATELY IN POINT COMMONS! GREAT 1920 SQ FT 2ND FLOOR LOCATION FOR PROFESSIONAL OR MEDICAL OFFICES IS READY TO OCCUPY WITH 2 WAITING ROOMS, CONFERENCE ROOM, 4 OFFICE OR EXAM ROOMS, KITCHEN, 2 RESTROOMS, ELEVATOR, 2 STAIRCASES AND MORE! OUTSTANDING CENTRAL SOMERS POINT LOCATION MINUTES FROM PRIME MAINLAND COMMUNITIES AND SHORE TOWNS!