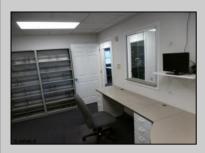

## **COMMENTS**

AVAILABLE IMMEDIATELY IN POINT COMMONS! GREAT 1920 SQ FT 2ND FLOOR LOCATION FOR PROFESSIONAL OR MEDICAL OFFICES IS READY TO OCCUPY WITH 2 WAITING ROOMS, CONFERENCE ROOM, 4 OFFICE OR EXAM ROOMS, KITCHEN, 2 RESTROOMS, ELEVATOR, 2 STAIRCASES AND MORE! OUTSTANDING CENTRAL SOMERS POINT LOCATION MINUTES FROM PRIME MAINLAND COMMUNITIES AND