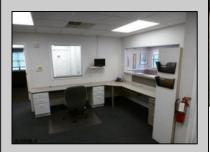

## **COMMENTS**

AVAILABLE IMMEDIATELY IN POINT COMMONS! GREAT 1920 SQ FT 2ND FLOOR LOCATION FOR PROFESSIONAL OR MEDICAL OFFICES IS READY TO OCCUPY WITH 2 WAITING ROOMS, CONFERENCE ROOM, 4 OFFICE OR EXAM ROOMS, KITCHEN, 2 RESTROOMS, ELEVATOR, 2 STAIRCASES AND MORE! OUTSTANDING CENTRAL SOMERS POINT LOCATION MINUTES FROM PRIME MAINLAND COMMUNITIES AND SHORE TOWNS!