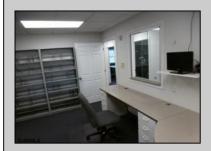

## **COMMENTS**

AVAILABLE IMMEDIATELY IN POINT COMMONS! GREAT 1920 SQ FT 2ND FLOOR LOCATION FOR PROFESSIONAL OR MEDICAL OFFICES IS READY TO OCCUPY WITH 2 WAITING ROOMS, CONFERENCE ROOM, 4 OFFICE OR EXAM ROOMS, KITCHEN, 2 RESTROOMS, ELEVATOR, 2 STAIRCASES AND MORE! OUTSTANDING CENTRAL SOMERS POINT LOCATION MINUTES FROM PRIME MAINLAND COMMUNITIES AND

| SHORE TOWNS!           |                         |                                    |                                                          |
|------------------------|-------------------------|------------------------------------|----------------------------------------------------------|
| PROPERTY DETAILS       |                         |                                    |                                                          |
| Exterior<br>Frame/Wood | OutsideFeatures<br>Sign | ParkingGarage<br>11 or More Spaces | InteriorFeatures<br>Elevator Pass<br>Restroom<br>Storage |
| Heating<br>Electric    | Cooling<br>Central      | HotWater<br>Electric               | Water<br>Public                                          |