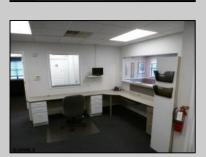

## **COMMENTS**

AVAILABLE IMMEDIATELY IN POINT COMMONS! GREAT 1920 SQ FT 2ND FLOOR LOCATION FOR PROFESSIONAL OR MEDICAL OFFICES IS READY TO OCCUPY WITH 2 WAITING ROOMS, CONFERENCE ROOM, 4 OFFICE OR EXAM ROOMS, KITCHEN, 2 RESTROOMS, ELEVATOR, 2 STAIRCASES AND MORE! OUTSTANDING CENTRAL SOMERS POINT LOCATION MINUTES FROM PRIME MAINLAND COMMUNITIES AND SHORE TOWNS!