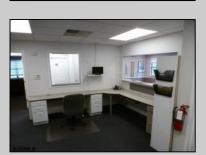

## **COMMENTS**

AVAILABLE IMMEDIATELY IN POINT COMMONS! GREAT 1920 SQ FT 2ND FLOOR LOCATION FOR PROFESSIONAL OR MEDICAL OFFICES IS READY TO OCCUPY WITH 2 WAITING ROOMS, CONFERENCE ROOM, 4 OFFICE OR EXAM ROOMS, KITCHEN, 2 RESTROOMS, ELEVATOR, 2 STAIRCASES AND MORE! OUTSTANDING CENTRAL SOMERS POINT LOCATION MINUTES FROM PRIME MAINLAND COMMUNITIES AND SHORE TOWNS!