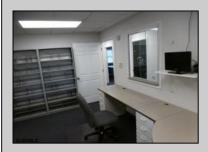

## **COMMENTS**

AVAILABLE IMMEDIATELY IN POINT COMMONS! GREAT 1920 SQ FT 2ND FLOOR LOCATION FOR PROFESSIONAL OR MEDICAL OFFICES IS READY TO OCCUPY WITH 2 WAITING ROOMS, CONFERENCE ROOM, 4 OFFICE OR EXAM ROOMS, KITCHEN, 2 RESTROOMS, ELEVATOR, 2 STAIRCASES AND MORE! OUTSTANDING CENTRAL SOMERS POINT LOCATION MINUTES FROM PRIME MAINLAND COMMUNITIES AND SHORE TOWNS!