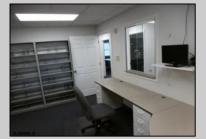

## COMMENTS

AVAILABLE IMMEDIATELY IN POINT COMMONS! GREAT 1920 SQ FT 2ND FLOOR LOCATION FOR PROFESSIONAL OR MEDICAL OFFICES IS READY TO OCCUPY WITH 2 WAITING ROOMS, CONFERENCE ROOM, 4 OFFICE OR EXAM ROOMS, KITCHEN, 2 RESTROOMS, ELEVATOR, 2 STAIRCASES AND MORE! OUTSTANDING CENTRAL SOMERS POINT LOCATION MINUTES FROM PRIME MAINLAND COMMUNITIES AND SHORE TOWNS!

| PROPERTY DETAILS       |                         |                                    |                                                          |
|------------------------|-------------------------|------------------------------------|----------------------------------------------------------|
| Exterior<br>Frame/Wood | OutsideFeatures<br>Sign | ParkingGarage<br>11 or More Spaces | InteriorFeatures<br>Elevator Pass<br>Restroom<br>Storage |