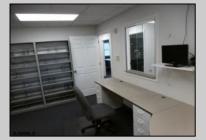

## COMMENTS

AVAILABLE IMMEDIATELY IN POINT COMMONS! GREAT 1920 SQ FT 2ND FLOOR LOCATION FOR PROFESSIONAL OR MEDICAL OFFICES IS READY TO OCCUPY WITH 2 WAITING ROOMS, CONFERENCE ROOM, 4 OFFICE OR EXAM ROOMS, KITCHEN, 2 RESTROOMS, ELEVATOR, 2 STAIRCASES AND MORE! OUTSTANDING CENTRAL SOMERS POINT LOCATION MINUTES FROM PRIME MAINLAND COMMUNITIES AND SHORE TOWNS!

| PROPERTY DETAILS       |                         |                                    |                                                          |
|------------------------|-------------------------|------------------------------------|----------------------------------------------------------|
| Exterior<br>Frame/Wood | OutsideFeatures<br>Sign | ParkingGarage<br>11 or More Spaces | InteriorFeatures<br>Elevator Pass<br>Restroom<br>Storage |