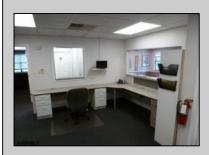

## COMMENTS

AVAILABLE IMMEDIATELY IN POINT COMMONS! GREAT 1920 SQ FT 2ND FLOOR LOCATION FOR PROFESSIONAL OR MEDICAL OFFICES IS READY TO OCCUPY WITH 2 WAITING ROOMS, CONFERENCE ROOM, 4 OFFICE OR EXAM ROOMS, KITCHEN, 2 RESTROOMS, ELEVATOR, 2 STAIRCASES AND MORE! OUTSTANDING CENTRAL SOMERS POINT LOCATION MINUTES FROM PRIME MAINLAND COMMUNITIES AND SHORE TOWNS!