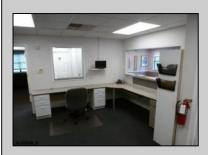

## COMMENTS

AVAILABLE IMMEDIATELY IN POINT COMMONS! GREAT 1920 SQ FT 2ND FLOOR LOCATION FOR PROFESSIONAL OR MEDICAL OFFICES IS READY TO OCCUPY WITH 2 WAITING ROOMS, CONFERENCE ROOM, 4 OFFICE OR EXAM ROOMS, KITCHEN, 2 RESTROOMS, ELEVATOR, 2 STAIRCASES AND MORE! OUTSTANDING CENTRAL SOMERS POINT LOCATION MINUTES FROM PRIME MAINLAND COMMUNITIES AND SHORE TOWNS!