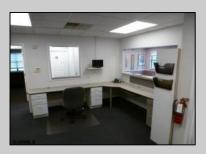

## **COMMENTS**

AVAILABLE IMMEDIATELY IN POINT COMMONS! GREAT 1920 SQ FT 2ND FLOOR LOCATION FOR PROFESSIONAL OR MEDICAL OFFICES IS READY TO OCCUPY WITH 2 WAITING ROOMS, CONFERENCE ROOM, 4 OFFICE OR EXAM ROOMS, KITCHEN, 2 RESTROOMS, ELEVATOR, 2 STAIRCASES AND MORE! OUTSTANDING CENTRAL SOMERS POINT LOCATION MINUTES FROM PRIME MAINLAND COMMUNITIES AND SHORE TOWNS!