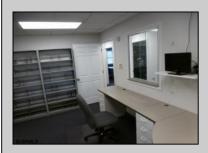

## **COMMENTS**

AVAILABLE IMMEDIATELY IN POINT COMMONS! GREAT 1920 SQ FT 2ND FLOOR LOCATION FOR PROFESSIONAL OR MEDICAL OFFICES IS READY TO OCCUPY WITH 2 WAITING ROOMS, CONFERENCE ROOM, 4 OFFICE OR EXAM ROOMS, KITCHEN, 2 RESTROOMS, ELEVATOR, 2 STAIRCASES AND MORE! OUTSTANDING CENTRAL SOMERS POINT LOCATION MINUTES FROM PRIME MAINLAND COMMUNITIES AND SHORE TOWNS!