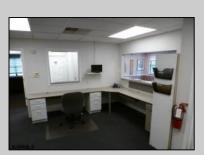

## **COMMENTS**

AVAILABLE IMMEDIATELY IN POINT COMMONS! GREAT 1920 SQ FT 2ND FLOOR LOCATION FOR PROFESSIONAL OR MEDICAL OFFICES IS READY TO OCCUPY WITH 2 WAITING ROOMS, CONFERENCE ROOM, 4 OFFICE OR EXAM ROOMS, KITCHEN, 2 RESTROOMS, ELEVATOR, 2 STAIRCASES AND MORE! OUTSTANDING CENTRAL SOMERS POINT LOCATION MINUTES FROM PRIME MAINLAND COMMUNITIES AND SHORE TOWNS!