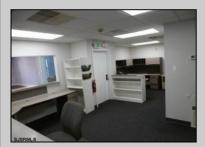

## **COMMENTS**

AVAILABLE IMMEDIATELY IN POINT COMMONS! GREAT 1920 SQ FT 2ND FLOOR LOCATION FOR PROFESSIONAL OR MEDICAL OFFICES IS READY TO OCCUPY WITH 2 WAITING ROOMS, CONFERENCE ROOM, 4 OFFICE OR EXAM ROOMS, KITCHEN, 2 RESTROOMS, ELEVATOR, 2 STAIRCASES AND MORE! OUTSTANDING CENTRAL SOMERS POINT LOCATION MINUTES FROM PRIME MAINLAND COMMUNITIES AND SHORE TOWNS!