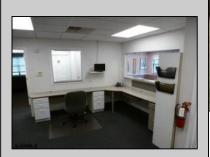

## **COMMENTS**

AVAILABLE IMMEDIATELY IN POINT COMMONS! GREAT 1920 SQ FT 2ND FLOOR LOCATION FOR PROFESSIONAL OR MEDICAL OFFICES IS READY TO OCCUPY WITH 2 WAITING ROOMS, CONFERENCE ROOM, 4 OFFICE OR EXAM ROOMS, KITCHEN, 2 RESTROOMS, ELEVATOR, 2 STAIRCASES AND MORE! OUTSTANDING CENTRAL SOMERS POINT LOCATION MINUTES FROM PRIME MAINLAND COMMUNITIES AND SHORE TOWNS!