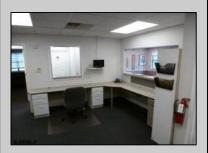

## **COMMENTS**

AVAILABLE IMMEDIATELY IN POINT COMMONS! GREAT 1920 SQ FT 2ND FLOOR LOCATION FOR PROFESSIONAL OR MEDICAL OFFICES IS READY TO OCCUPY WITH 2 WAITING ROOMS, CONFERENCE ROOM, 4 OFFICE OR EXAM ROOMS, KITCHEN, 2 RESTROOMS, ELEVATOR, 2 STAIRCASES AND MORE! OUTSTANDING CENTRAL SOMERS POINT LOCATION MINUTES FROM PRIME MAINLAND COMMUNITIES AND SHORE TOWNS!