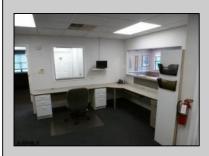

## COMMENTS

AVAILABLE IMMEDIATELY IN POINT COMMONS! GREAT 1920 SQ FT 2ND FLOOR LOCATION FOR PROFESSIONAL OR MEDICAL OFFICES IS READY TO OCCUPY WITH 2 WAITING ROOMS, CONFERENCE ROOM, 4 OFFICE OR EXAM ROOMS, KITCHEN, 2 RESTROOMS, ELEVATOR, 2 STAIRCASES AND MORE! OUTSTANDING CENTRAL SOMERS POINT LOCATION MINUTES FROM PRIME MAINLAND COMMUNITIES AND SHORE TOWNS!