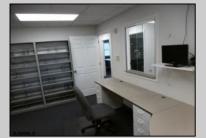

## COMMENTS

AVAILABLE IMMEDIATELY IN POINT COMMONS! GREAT 1920 SQ FT 2ND FLOOR LOCATION FOR PROFESSIONAL OR MEDICAL OFFICES IS READY TO OCCUPY WITH 2 WAITING ROOMS, CONFERENCE ROOM, 4 OFFICE OR EXAM ROOMS, KITCHEN, 2 RESTROOMS, ELEVATOR, 2 STAIRCASES AND MORE! OUTSTANDING CENTRAL SOMERS POINT LOCATION MINUTES FROM PRIME MAINLAND COMMUNITIES AND SHORE TOWNS!

| PROPERTY DETAILS       |                         |                                    |                                                          |
|------------------------|-------------------------|------------------------------------|----------------------------------------------------------|
| Exterior<br>Frame/Wood | OutsideFeatures<br>Sign | ParkingGarage<br>11 or More Spaces | InteriorFeatures<br>Elevator Pass<br>Restroom<br>Storage |