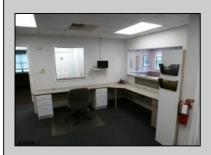

## COMMENTS

AVAILABLE IMMEDIATELY IN POINT COMMONS! GREAT 1920 SQ FT 2ND FLOOR LOCATION FOR PROFESSIONAL OR MEDICAL OFFICES IS READY TO OCCUPY WITH 2 WAITING ROOMS, CONFERENCE ROOM, 4 OFFICE OR EXAM ROOMS, KITCHEN, 2 RESTROOMS, ELEVATOR, 2 STAIRCASES AND MORE! OUTSTANDING CENTRAL SOMERS POINT LOCATION MINUTES FROM PRIME MAINLAND COMMUNITIES AND SHORE TOWNS!