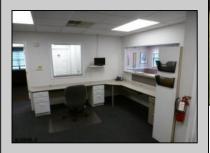

## **COMMENTS**

AVAILABLE IMMEDIATELY IN POINT COMMONS! GREAT 1920 SQ FT 2ND FLOOR LOCATION FOR PROFESSIONAL OR MEDICAL OFFICES IS READY TO OCCUPY WITH 2 WAITING ROOMS, CONFERENCE ROOM, 4 OFFICE OR EXAM ROOMS, KITCHEN, 2 RESTROOMS, ELEVATOR, 2 STAIRCASES AND MORE! OUTSTANDING CENTRAL SOMERS POINT LOCATION MINUTES FROM PRIME MAINLAND COMMUNITIES AND SHORE TOWNS!