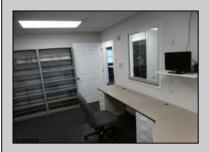

## **COMMENTS**

AVAILABLE IMMEDIATELY IN POINT COMMONS! GREAT 1920 SQ FT 2ND FLOOR LOCATION FOR PROFESSIONAL OR MEDICAL OFFICES IS READY TO OCCUPY WITH 2 WAITING ROOMS, CONFERENCE ROOM, 4 OFFICE OR EXAM ROOMS, KITCHEN, 2 RESTROOMS, ELEVATOR, 2 STAIRCASES AND MORE! OUTSTANDING CENTRAL SOMERS POINT LOCATION MINUTES FROM PRIME MAINLAND COMMUNITIES AND SHORE TOWNS!