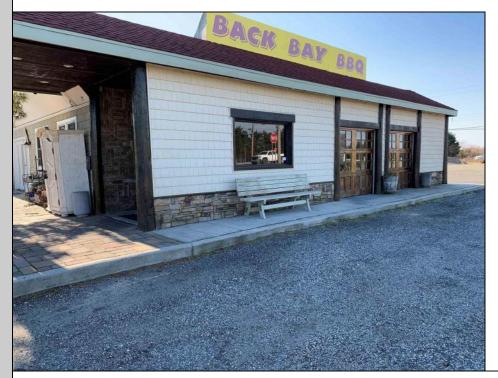

## COMMENTS

Business includes furniture and equipment. Currently operating as an established seasonal restaurant know as "BACK BAY BBQ" The facility is designed for both indoor air-conditioned space and outdoor patio service. Specific set up for large walk up/takeout counter indoors. Plenty of parking to accommodate any successful eatery. With purchase of business, buyer must agree to long-term lease for minimum of 7 years at \$75,000 (NNN).