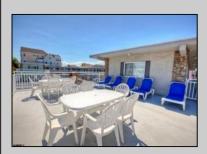

## **COMMENTS**

Off street parking, pool, grill, coin-op laundry, kitchenette with stove top & microwave, refrigerator, tile bath, floor & walls. This studio condo comes completely furnished. Complex was totally renovated in 2005 with new electric, new plumbing, new windows, new drywall, new kitchenette, and bathroom. Condo fee includes cable TV, Internet, hot and cold water, sewer, insurance. This 2nd floor condo is centrally located in close proximity to the Beach/Boardwalk and downtown with over 100 unique shops, restaurants, galleries and grocery store open year round. Low Association fees and very low taxes. This unit is already completely rented from May 1th until Nov 1st, for \$9,400 - NO SANDY DAMAGE !!!