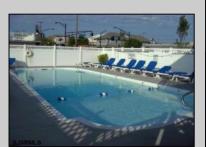

## **COMMENTS**

Off street parking, pool, grill, coin-op laundry, kitchenette with stove top & microwave, refrigerator, tile bath, floor & walls. This studio condo comes completely furnished. Complex was totally renovated in 2005 with new electric, new plumbing, new windows, new drywall, new kitchenette, and bathroom. Condo fee includes cable TV, Internet, hot and cold water, sewer, insurance. This 2nd floor condo is centrally located in close proximity to the Beach/Boardwalk and downtown with over 100 unique shops, restaurants, galleries and grocery store open year round. Low Association fees and very low taxes. This unit is already completely rented from May 1th until Nov 1st, for \$9,400 - NO SANDY DAMAGE !!!