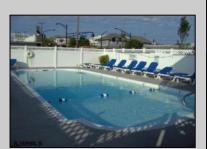

## **COMMENTS**

Off street parking, pool, grill, coin-op laundry, kitchenette with stove top & microwave, refrigerator, tile bath, floor & walls. This studio condo comes completely furnished. Complex was totally renovated in 2005 with new electric, new plumbing, new windows, new drywall, new kitchenette, and bathroom. Condo fee includes cable TV, Internet, hot and cold water, sewer, insurance. This 2nd floor condo is centrally located in close proximity to the Beach/Boardwalk and downtown with over 100 unique shops, restaurants, galleries and grocery store open year round. Low Association fees and very low taxes. This unit is already completely rented from May 1th until Nov 1st, for \$9,400 - NO SANDY DAMAGE !!!