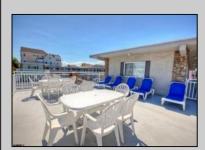

## **COMMENTS**

Off street parking, pool, grill, coin-op laundry, kitchenette with stove top & microwave, refrigerator, tile bath, floor & walls. This studio condo comes completely furnished. Complex was totally renovated in 2005 with new electric, new plumbing, new windows, new drywall, new kitchenette, and bathroom. Condo fee includes cable TV, Internet, hot and cold water, sewer, insurance. This 2nd floor condo is centrally located in close proximity to the Beach/Boardwalk and downtown with over 100 unique shops, restaurants, galleries and grocery store open year round. Low Association fees and very low taxes. This unit is already completely rented from May 1th until Nov 1st, for \$9,400 - NO SANDY DAMAGE !!!