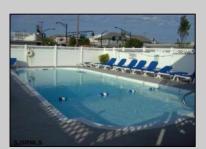

## **COMMENTS**

Off street parking, pool, grill, coin-op laundry, kitchenette with stove top & microwave, refrigerator, tile bath, floor & walls. This studio condo comes completely furnished. Complex was totally renovated in 2005 with new electric, new plumbing, new windows, new drywall, new kitchenette, and bathroom. Condo fee includes cable TV, Internet, hot and cold water, sewer, insurance. This 2nd floor condo is centrally located in close proximity to the Beach/Boardwalk and downtown with over 100 unique shops, restaurants, galleries and grocery store open year round. Low Association fees and very low taxes. This unit is already completely rented from May 1th until Nov 1st, for \$9,400 - NO SANDY DAMAGE !!!