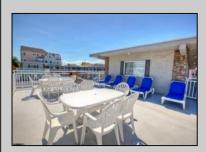

## **COMMENTS**

Off street parking, pool, grill, coin-op laundry, kitchenette with stove top & microwave, refrigerator, tile bath, floor & walls. This studio condo comes completely furnished. Complex was totally renovated in 2005 with new electric, new plumbing, new windows, new drywall, new kitchenette, and bathroom. Condo fee includes cable TV, Internet, hot and cold water, sewer, insurance. This 2nd floor condo is centrally located in close proximity to the Beach/Boardwalk and downtown with over 100 unique shops, restaurants, galleries and grocery store open year round. Low Association fees and very low taxes. This unit is already completely rented from May 1th until Nov 1st, for \$9,400 - NO SANDY DAMAGE !!!