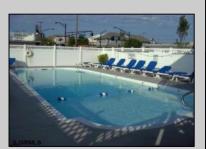

## **COMMENTS**

Off street parking, pool, grill, coin-op laundry, kitchenette with stove top & microwave, refrigerator, tile bath, floor & walls. This studio condo comes completely furnished. Complex was totally renovated in 2005 with new electric, new plumbing, new windows, new drywall, new kitchenette, and bathroom. Condo fee includes cable TV, Internet, hot and cold water, sewer, insurance. This 2nd floor condo is centrally located in close proximity to the Beach/Boardwalk and downtown with over 100 unique shops, restaurants, galleries and grocery store open year round. Low Association fees and very low taxes. This unit is already completely rented from May 1th until Nov 1st, for \$9,400 - NO SANDY DAMAGE !!!