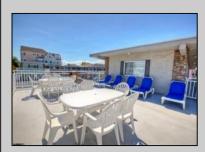

## **COMMENTS**

Off street parking, pool, grill, coin-op laundry, kitchenette with stove top & microwave, refrigerator, tile bath, floor & walls. This studio condo comes completely furnished. Complex was totally renovated in 2005 with new electric, new plumbing, new windows, new drywall, new kitchenette, and bathroom. Condo fee includes cable TV, Internet, hot and cold water, sewer, insurance. This 2nd floor condo is centrally located in close proximity to the Beach/Boardwalk and downtown with over 100 unique shops, restaurants, galleries and grocery store open year round. Low Association fees and very low taxes. This unit is already completely rented from May 1th until Nov 1st, for \$9,400 - NO SANDY DAMAGE !!!