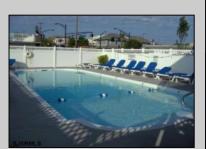

## **COMMENTS**

Off street parking, pool, grill, coin-op laundry, kitchenette with stove top & microwave, refrigerator, tile bath, floor & walls. This studio condo comes completely furnished. Complex was totally renovated in 2005 with new electric, new plumbing, new windows, new drywall, new kitchenette, and bathroom. Condo fee includes cable TV, Internet, hot and cold water, sewer, insurance. This 2nd floor condo is centrally located in close proximity to the Beach/Boardwalk and downtown with over 100 unique shops, restaurants, galleries and grocery store open year round. Low Association fees and very low taxes. This unit is already completely rented from May 1th until Nov 1st, for \$9,400 - NO SANDY DAMAGE !!!