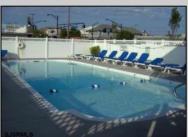

## **COMMENTS**

Off street parking, pool, grill, coin-op laundry, kitchenette with stove top & microwave, refrigerator, tile bath, floor & walls. This studio condo comes completely furnished. Complex was totally renovated in 2005 with new electric, new plumbing, new windows, new drywall, new kitchenette, and bathroom. Condo fee includes cable TV, Internet, hot and cold water, sewer, insurance. This 2nd floor condo is centrally located in close proximity to the Beach/Boardwalk and downtown with over 100 unique shops, restaurants, galleries and grocery store open year round. Low Association fees and very low taxes. This unit is already completely rented from May 1th until Nov 1st, for \$9,400 - NO SANDY DAMAGE !!!