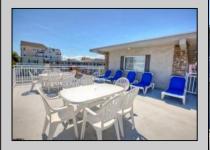

## **COMMENTS**

Off street parking, pool, grill, coin-op laundry, kitchenette with stove top & microwave, refrigerator, tile bath, floor & walls. This studio condo comes completely furnished. Complex was totally renovated in 2005 with new electric, new plumbing, new windows, new drywall, new kitchenette, and bathroom. Condo fee includes cable TV, Internet, hot and cold water, sewer, insurance. This 2nd floor condo is centrally located in close proximity to the Beach/Boardwalk and downtown with over 100 unique shops, restaurants, galleries and grocery store open year round. Low Association fees and very low taxes. This unit is already completely rented from May 1th until Nov 1st, for \$9,400 - NO SANDY DAMAGE !!!