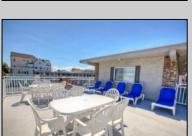

## **COMMENTS**

Off street parking, pool, grill, coin-op laundry, kitchenette with stove top & microwave, refrigerator, tile bath, floor & walls. This studio condo comes completely furnished. Complex was totally renovated in 2005 with new electric, new plumbing, new windows, new drywall, new kitchenette, and bathroom. Condo fee includes cable TV, Internet, hot and cold water, sewer, insurance. This 2nd floor condo is centrally located in close proximity to the Beach/Boardwalk and downtown with over 100 unique shops, restaurants, galleries and grocery store open year round. Low Association fees and very low taxes. This unit is already completely rented from May 1th until Nov 1st, for \$9,400 - NO SANDY DAMAGE !!!