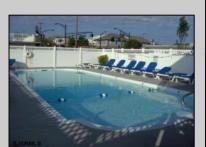

## **COMMENTS**

Off street parking, pool, grill, coin-op laundry, kitchenette with stove top & microwave, refrigerator, tile bath, floor & walls. This studio condo comes completely furnished. Complex was totally renovated in 2005 with new electric, new plumbing, new windows, new drywall, new kitchenette, and bathroom. Condo fee includes cable TV, Internet, hot and cold water, sewer, insurance. This 2nd floor condo is centrally located in close proximity to the Beach/Boardwalk and downtown with over 100 unique shops, restaurants, galleries and grocery store open year round. Low Association fees and very low taxes. This unit is already completely rented from May 1th until Nov 1st, for \$9,400 - NO SANDY DAMAGE !!!