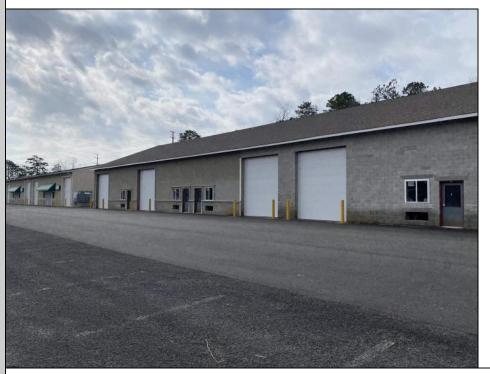

## **COMMENTS**

FERNWOOD COMMERCIAL PARK - BUILDING #3: ONLY 2 UNITS LEFT! Estimated delivery on June 1, 2025. The proposed BUILDING #3 at the FERNWOOD COMMERCIAL PARK. This building will be comprised of (8) individual Commercial Condominium Units of 2,100' each. Unlike the first two buildings that were built in block, this building will be built in steel as its main structure. The passage doors, overhead doors, windows, awnings, gutters, offices, floors, hvac, insulation and exterior trim and stucco facade will mirror the first two buildings. All approvals, utilities, and site work are in place. The current prints from buildings #1 and #2 show the actual building sizes, layouts, etc. and are available for Agents to obtain in the Associated Documents.