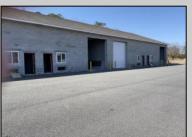

## **COMMENTS**

FERNWOOD COMMERCIAL PARK - BUILDING #3: ONLY 2 UNITS LEFT! Estimated delivery on June 1, 2025. The proposed BUILDING #3 at the FERNWOOD COMMERCIAL PARK. This building will be comprised of (8) individual Commercial Condominium Units of 2,100' each. Unlike the first two buildings that were built in block, this building will be built in steel as its main structure. The passage doors, overhead doors, windows, awnings, gutters, offices, floors, hvac, insulation and exterior trim and stucco facade will mirror the first two buildings. All approvals, utilities, and site work are in place. The current prints from buildings #1 and #2 show the actual building sizes, layouts, etc. and are available for Agents to obtain in the Associated Documents.