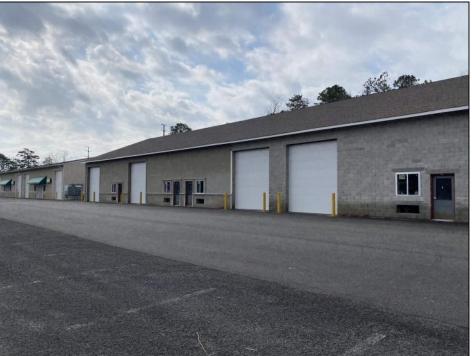

## **COMMENTS**

FERNWOOD COMMERCIAL PARK - BUILDING #3: ONLY 1 UNIT LEFT! Estimated delivery on September 1, 2025. The proposed BUILDING #3 at the FERNWOOD COMMERCIAL PARK. This building will be comprised of (8) individual Commercial Condominium Units of 2,100' each. Unlike the first two buildings that were built in block, this building will be built in steel and wood frame as its main structure. The passage doors, overhead doors, windows, awnings, gutters, offices, floors, hvac, insulation and exterior trim and stucco facade will mirror the first two buildings. All approvals, utilities, and site work are in place. The current prints from buildings #1 and #2 show the actual building sizes, layouts, etc. and are available for Agents to obtain in the Associated Documents.