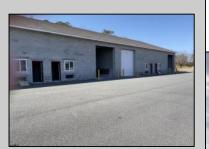

## **COMMENTS**

FERNWOOD COMMERCIAL PARK - BUILDING #3: ONLY 1 UNIT LEFT! Estimated delivery on September 1, 2025. The proposed BUILDING #3 at the FERNWOOD COMMERCIAL PARK. This building will be comprised of (8) individual Commercial Condominium Units of 2,100' each. Unlike the first two buildings that were built in block, this building will be built in steel and wood frame as its main structure. The passage doors, overhead doors, windows, awnings, gutters, offices, floors, hvac, insulation and exterior trim and stucco facade will mirror the first two buildings. All approvals, utilities, and site work are in place. The current prints from buildings #1 and #2 show the actual building sizes, layouts, etc. and are available for Agents to obtain in the Associated Documents.