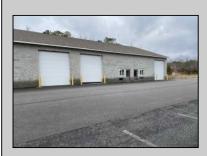

## **COMMENTS**

FERNWOOD COMMERCIAL PARK - BUILDING #3: ONLY 1 UNIT LEFT! Estimated delivery on September 1, 2025. The proposed BUILDING #3 at the FERNWOOD COMMERCIAL PARK. This building will be comprised of (8) individual Commercial Condominium Units of 2,100' each. Unlike the first two buildings that were built in block, this building will be built in steel and wood frame as its main structure. The passage doors, overhead doors, windows, awnings, gutters, offices, floors, hvac, insulation and exterior trim and stucco facade will mirror the first two buildings. All approvals, utilities, and site work are in place. The current prints from buildings #1 and #2 show the actual building sizes, layouts, etc. and are available for Agents to obtain in the Associated Documents.