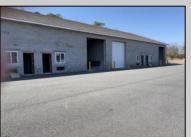

## **COMMENTS**

FERNWOOD COMMERCIAL PARK - BUILDING #3: ONLY 1 UNIT LEFT! Estimated delivery on September 1, 2025. The proposed BUILDING #3 at the FERNWOOD COMMERCIAL PARK. This building will be comprised of (8) individual Commercial Condominium Units of 2,100' each. Unlike the first two buildings that were built in block, this building will be built in steel and wood frame as its main structure. The passage doors, overhead doors, windows, awnings, gutters, offices, floors, hvac, insulation and exterior trim and stucco facade will mirror the first two buildings. All approvals, utilities, and site work are in place. The current prints from buildings #1 and #2 show the actual building sizes, layouts, etc. and are available for Agents to obtain in the Associated Documents.