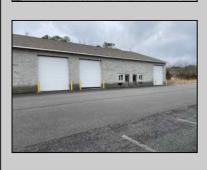

## **COMMENTS**

FERNWOOD COMMERCIAL PARK - BUILDING #3: ONLY 1 UNIT LEFT! Estimated delivery on September 1, 2025. The proposed BUILDING #3 at the FERNWOOD COMMERCIAL PARK. This building will be comprised of (8) individual Commercial Condominium Units of 2,100' each. Unlike the first two buildings that were built in block, this building will be built in steel and wood frame as its main structure. The passage doors, overhead doors, windows, awnings, gutters, offices, floors, hvac, insulation and exterior trim and stucco facade will mirror the first two buildings. All approvals, utilities, and site work are in place. The current prints from buildings #1 and #2 show the actual building sizes, layouts, etc. and are available for Agents to obtain in the Associated Documents.