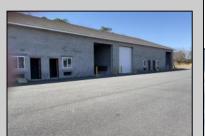

## **COMMENTS**

FERNWOOD COMMERCIAL PARK - BUILDING #3: ONLY 2 UNITS LEFT! Estimated delivery on June 1, 2025. The proposed BUILDING #3 at the FERNWOOD COMMERCIAL PARK. This building will be comprised of (8) individual Commercial Condominium Units of 2,100' each. Unlike the first two buildings that were built in block, this building will be built in steel as its main structure. The passage doors, overhead doors, windows, awnings, gutters, offices, floors, hvac, insulation and exterior trim and stucco facade will mirror the first two buildings. All approvals, utilities, and site work are in place. The current prints from buildings #1 and #2 show the actual building sizes, layouts, etc. and are available for Agents to obtain in the Associated Documents.