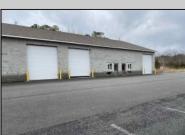

## COMMENTS

FERNWOOD COMMERCIAL PARK - BUILDING #3: ONLY 1 UNIT LEFT! Estimated delivery on September 1, 2025. The proposed BUILDING #3 at the FERNWOOD COMMERCIAL PARK. This building will be comprised of (8) individual Commercial Condominium Units of 2,100' each. Unlike the first two buildings that were built in block, this building will be built in steel and wood frame as its main structure. The passage doors, overhead doors, windows, awnings, gutters, offices, floors, hvac, insulation and exterior trim and stucco facade will mirror the first two buildings. All approvals, utilities, and site work are in place. The current prints from buildings #1 and #2 show the actual building sizes, layouts, etc. and are available for Agents to obtain in the Associated Documents.