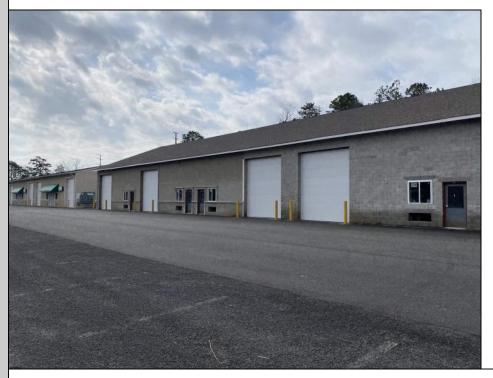

## COMMENTS

FERNWOOD COMMERCIAL PARK - BUILDING #3: ONLY 1 UNIT LEFT! Estimated delivery on September 1, 2025. The proposed BUILDING #3 at the FERNWOOD COMMERCIAL PARK. This building will be comprised of (8) individual Commercial Condominium Units of 2,100' each. Unlike the first two buildings that were built in block, this building will be built in steel and wood frame as its main structure. The passage doors, overhead doors, windows, awnings, gutters, offices, floors, hvac, insulation and exterior trim and stucco facade will mirror the first two buildings. All approvals, utilities, and site work are in place. The current prints from buildings #1 and #2 show the actual building sizes, layouts, etc. and are available for Agents to obtain in the Associated Documents.