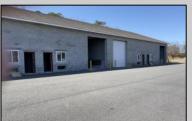

## **COMMENTS**

FERNWOOD COMMERCIAL PARK - BUILDING #3: ONLY 1 UNIT LEFT! Estimated delivery on September 1, 2025. The proposed BUILDING #3 at the FERNWOOD COMMERCIAL PARK. This building will be comprised of (8) individual Commercial Condominium Units of 2,100' each. Unlike the first two buildings that were built in block, this building will be built in steel and wood frame as its main structure. The passage doors, overhead doors, windows, awnings, gutters, offices, floors, hvac, insulation and exterior trim and stucco facade will mirror the first two buildings. All approvals, utilities, and site work are in place. The current prints from buildings #1 and #2 show the actual building sizes, layouts, etc. and are available for Agents to obtain in the Associated Documents.