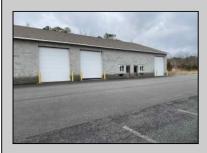

## **COMMENTS**

FERNWOOD COMMERCIAL PARK - BUILDING #3: ONLY 1 UNIT LEFT! Estimated delivery on September 1, 2025. The proposed BUILDING #3 at the FERNWOOD COMMERCIAL PARK. This building will be comprised of (8) individual Commercial Condominium Units of 2,100' each. Unlike the first two buildings that were built in block, this building will be built in steel and wood frame as its main structure. The passage doors, overhead doors, windows, awnings, gutters, offices, floors, hvac, insulation and exterior trim and stucco facade will mirror the first two buildings. All approvals, utilities, and site work are in place. The current prints from buildings #1 and #2 show the actual building sizes, layouts, etc. and are available for Agents to obtain in the Associated Documents.