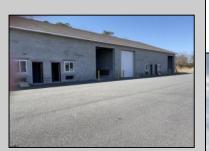

## **COMMENTS**

FERNWOOD COMMERCIAL PARK - BUILDING #3: ONLY 2 UNITS LEFT! Estimated delivery on June 1, 2025. The proposed BUILDING #3 at the FERNWOOD COMMERCIAL PARK. This building will be comprised of (8) individual Commercial Condominium Units of 2,100' each. Unlike the first two buildings that were built in block, this building will be built in steel as its main structure. The passage doors, overhead doors, windows, awnings, gutters, offices, floors, hvac, insulation and exterior trim and stucco facade will mirror the first two buildings. All approvals, utilities, and site work are in place. The current prints from buildings #1 and #2 show the actual building sizes, layouts, etc. and are available for Agents to obtain in the Associated Documents.