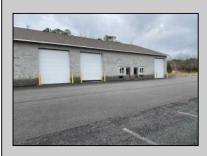

## **COMMENTS**

FERNWOOD COMMERCIAL PARK - BUILDING #3: ONLY 2 UNITS LEFT! Estimated delivery on June 1, 2025. The proposed BUILDING #3 at the FERNWOOD COMMERCIAL PARK. This building will be comprised of (8) individual Commercial Condominium Units of 2,100' each. Unlike the first two buildings that were built in block, this building will be built in steel as its main structure. The passage doors, overhead doors, windows, awnings, gutters, offices, floors, hvac, insulation and exterior trim and stucco facade will mirror the first two buildings. All approvals, utilities, and site work are in place. The current prints from buildings #1 and #2 show the actual building sizes, layouts, etc. and are available for Agents to obtain in the Associated Documents.