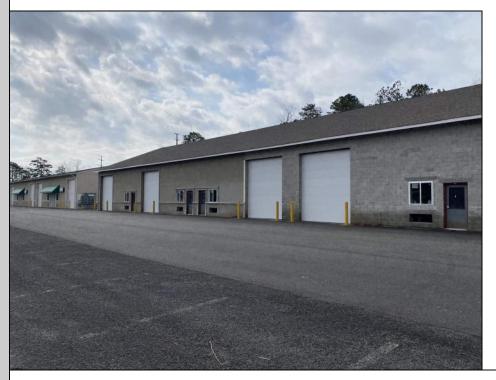

## COMMENTS

FERNWOOD COMMERCIAL PARK - BUILDING #3: ONLY 1 UNIT LEFT! Estimated delivery on September 1, 2025. The proposed BUILDING #3 at the FERNWOOD COMMERCIAL PARK. This building will be comprised of (8) individual Commercial Condominium Units of 2,100' each. Unlike the first two buildings that were built in block, this building will be built in steel and wood frame as its main structure. The passage doors, overhead doors, windows, awnings, gutters, offices, floors, hvac, insulation and exterior trim and stucco facade will mirror the first two buildings. All approvals, utilities, and site work are in place. The current prints from buildings #1 and #2 show the actual building sizes, layouts, etc. and are available for Agents to obtain in the Associated Documents.