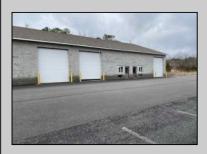

## **COMMENTS**

FERNWOOD COMMERCIAL PARK - BUILDING #3: ONLY 1 UNIT LEFT! Estimated delivery on September 1, 2025. The proposed BUILDING #3 at the FERNWOOD COMMERCIAL PARK. This building will be comprised of (8) individual Commercial Condominium Units of 2,100' each. Unlike the first two buildings that were built in block, this building will be built in steel and wood frame as its main structure. The passage doors, overhead doors, windows, awnings, gutters, offices, floors, hvac, insulation and exterior trim and stucco facade will mirror the first two buildings. All approvals, utilities, and site work are in place. The current prints from buildings #1 and #2 show the actual building sizes, layouts, etc. and are available for Agents to obtain in the Associated Documents.