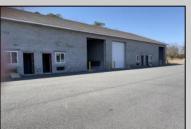

## **COMMENTS**

FERNWOOD COMMERCIAL PARK - BUILDING #3: ONLY 1 UNIT LEFT! Estimated delivery on September 1, 2025. The proposed BUILDING #3 at the FERNWOOD COMMERCIAL PARK. This building will be comprised of (8) individual Commercial Condominium Units of 2,100' each. Unlike the first two buildings that were built in block, this building will be built in steel and wood frame as its main structure. The passage doors, overhead doors, windows, awnings, gutters, offices, floors, hvac, insulation and exterior trim and stucco facade will mirror the first two buildings. All approvals, utilities, and site work are in place. The current prints from buildings #1 and #2 show the actual building sizes, layouts, etc. and are available for Agents to obtain in the Associated Documents.