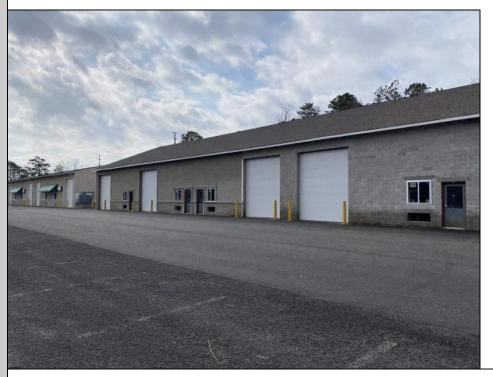

## **COMMENTS**

FERNWOOD COMMERCIAL PARK - BUILDING #3: ONLY 1 UNIT LEFT! Estimated delivery on September 1, 2025. The proposed BUILDING #3 at the FERNWOOD COMMERCIAL PARK. This building will be comprised of (8) individual Commercial Condominium Units of 2,100' each. Unlike the first two buildings that were built in block, this building will be built in steel and wood frame as its main structure. The passage doors, overhead doors, windows, awnings, gutters, offices, floors, hvac, insulation and exterior trim and stucco facade will mirror the first two buildings. All approvals, utilities, and site work are in place. The current prints from buildings #1 and #2 show the actual building sizes, layouts, etc. and are available for Agents to obtain in the Associated Documents.