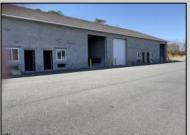

## **COMMENTS**

FERNWOOD COMMERCIAL PARK - BUILDING #3: ONLY 1 UNIT LEFT! Estimated delivery on September 1, 2025. The proposed BUILDING #3 at the FERNWOOD COMMERCIAL PARK. This building will be comprised of (8) individual Commercial Condominium Units of 2,100' each. Unlike the first two buildings that were built in block, this building will be built in steel and wood frame as its main structure. The passage doors, overhead doors, windows, awnings, gutters, offices, floors, hvac, insulation and exterior trim and stucco facade will mirror the first two buildings. All approvals, utilities, and site work are in place. The current prints from buildings #1 and #2 show the actual building sizes, layouts, etc. and are available for Agents to obtain in the Associated Documents.