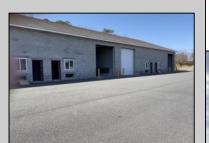

## **COMMENTS**

FERNWOOD COMMERCIAL PARK - BUILDING #3: ONLY 1 UNIT LEFT! Estimated delivery on September 1, 2025. The proposed BUILDING #3 at the FERNWOOD COMMERCIAL PARK. This building will be comprised of (8) individual Commercial Condominium Units of 2,100' each. Unlike the first two buildings that were built in block, this building will be built in steel and wood frame as its main structure. The passage doors, overhead doors, windows, awnings, gutters, offices, floors, hvac, insulation and exterior trim and stucco facade will mirror the first two buildings. All approvals, utilities, and site work are in place. The current prints from buildings #1 and #2 show the actual building sizes, layouts, etc. and are available for Agents to obtain in the Associated Documents.