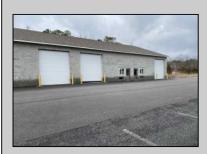

## **COMMENTS**

FERNWOOD COMMERCIAL PARK - BUILDING #3: ONLY 1 UNIT LEFT! Estimated delivery on September 1, 2025. The proposed BUILDING #3 at the FERNWOOD COMMERCIAL PARK. This building will be comprised of (8) individual Commercial Condominium Units of 2,100' each. Unlike the first two buildings that were built in block, this building will be built in steel and wood frame as its main structure. The passage doors, overhead doors, windows, awnings, gutters, offices, floors, hvac, insulation and exterior trim and stucco facade will mirror the first two buildings. All approvals, utilities, and site work are in place. The current prints from buildings #1 and #2 show the actual building sizes, layouts, etc. and are available for Agents to obtain in the Associated Documents.