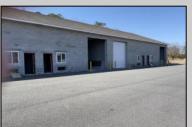

## **COMMENTS**

FERNWOOD COMMERCIAL PARK - BUILDING #3: ONLY 1 UNIT LEFT! Estimated delivery on September 1, 2025. The proposed BUILDING #3 at the FERNWOOD COMMERCIAL PARK. This building will be comprised of (8) individual Commercial Condominium Units of 2,100' each. Unlike the first two buildings that were built in block, this building will be built in steel and wood frame as its main structure. The passage doors, overhead doors, windows, awnings, gutters, offices, floors, hvac, insulation and exterior trim and stucco facade will mirror the first two buildings. All approvals, utilities, and site work are in place. The current prints from buildings #1 and #2 show the actual building sizes, layouts, etc. and are available for Agents to obtain in the Associated Documents.