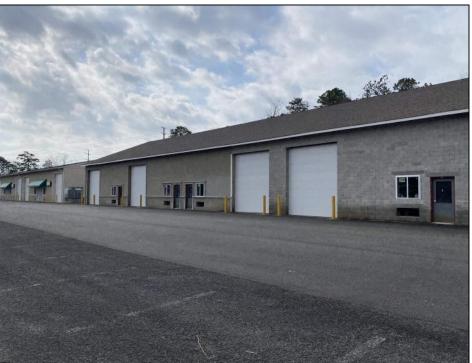

## **COMMENTS**

FERNWOOD COMMERCIAL PARK - BUILDING #3: ONLY 1 UNIT LEFT! Estimated delivery on September 1, 2025. The proposed BUILDING #3 at the FERNWOOD COMMERCIAL PARK. This building will be comprised of (8) individual Commercial Condominium Units of 2,100' each. Unlike the first two buildings that were built in block, this building will be built in steel and wood frame as its main structure. The passage doors, overhead doors, windows, awnings, gutters, offices, floors, hvac, insulation and exterior trim and stucco facade will mirror the first two buildings. All approvals, utilities, and site work are in place. The current prints from buildings #1 and #2 show the actual building sizes, layouts, etc. and are available for Agents to obtain in the Associated Documents.