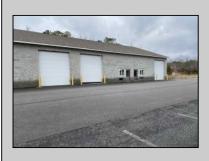

## **COMMENTS**

FERNWOOD COMMERCIAL PARK - BUILDING #3: ONLY 1 UNIT LEFT! Estimated delivery on September 1, 2025. The proposed BUILDING #3 at the FERNWOOD COMMERCIAL PARK. This building will be comprised of (8) individual Commercial Condominium Units of 2,100' each. Unlike the first two buildings that were built in block, this building will be built in steel and wood frame as its main structure. The passage doors, overhead doors, windows, awnings, gutters, offices, floors, hvac, insulation and exterior trim and stucco facade will mirror the first two buildings. All approvals, utilities, and site work are in place. The current prints from buildings #1 and #2 show the actual building sizes, layouts, etc. and are available for Agents to obtain in the Associated Documents.