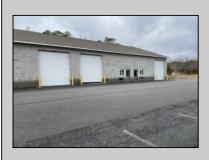

## **COMMENTS**

FERNWOOD COMMERCIAL PARK - BUILDING #3: ONLY 1 UNIT LEFT! Estimated delivery on September 1, 2025. The proposed BUILDING #3 at the FERNWOOD COMMERCIAL PARK. This building will be comprised of (8) individual Commercial Condominium Units of 2,100' each. Unlike the first two buildings that were built in block, this building will be built in steel and wood frame as its main structure. The passage doors, overhead doors, windows, awnings, gutters, offices, floors, hvac, insulation and exterior trim and stucco facade will mirror the first two buildings. All approvals, utilities, and site work are in place. The current prints from buildings #1 and #2 show the actual building sizes, layouts, etc. and are available for Agents to obtain in the Associated Documents.