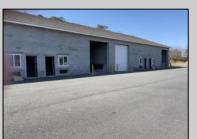

## **COMMENTS**

FERNWOOD COMMERCIAL PARK - BUILDING #3: ONLY 1 UNIT LEFT! Estimated delivery on September 1, 2025. The proposed BUILDING #3 at the FERNWOOD COMMERCIAL PARK. This building will be comprised of (8) individual Commercial Condominium Units of 2,100' each. Unlike the first two buildings that were built in block, this building will be built in steel and wood frame as its main structure. The passage doors, overhead doors, windows, awnings, gutters, offices, floors, hvac, insulation and exterior trim and stucco facade will mirror the first two buildings. All approvals, utilities, and site work are in place. The current prints from buildings #1 and #2 show the actual building sizes, layouts, etc. and are available for Agents to obtain in the Associated Documents.