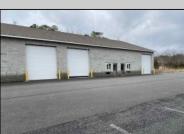

## COMMENTS

FERNWOOD COMMERCIAL PARK - BUILDING #3: ONLY 1 UNIT LEFT! Estimated delivery on September 1, 2025. The proposed BUILDING #3 at the FERNWOOD COMMERCIAL PARK. This building will be comprised of (8) individual Commercial Condominium Units of 2,100' each. Unlike the first two buildings that were built in block, this building will be built in steel and wood frame as its main structure. The passage doors, overhead doors, windows, awnings, gutters, offices, floors, hvac, insulation and exterior trim and stucco facade will mirror the first two buildings. All approvals, utilities, and site work are in place. The current prints from buildings #1 and #2 show the actual building sizes, layouts, etc. and are available for Agents to obtain in the Associated Documents.