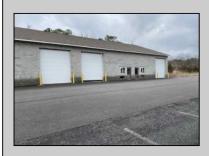

## **COMMENTS**

FERNWOOD COMMERCIAL PARK - BUILDING #3: ONLY 1 UNIT LEFT! Estimated delivery on September 1, 2025. The proposed BUILDING #3 at the FERNWOOD COMMERCIAL PARK. This building will be comprised of (8) individual Commercial Condominium Units of 2,100' each. Unlike the first two buildings that were built in block, this building will be built in steel and wood frame as its main structure. The passage doors, overhead doors, windows, awnings, gutters, offices, floors, hvac, insulation and exterior trim and stucco facade will mirror the first two buildings. All approvals, utilities, and site work are in place. The current prints from buildings #1 and #2 show the actual building sizes, layouts, etc. and are available for Agents to obtain in the Associated Documents.