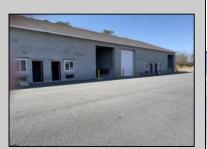

## **COMMENTS**

FERNWOOD COMMERCIAL PARK - BUILDING #3: ONLY 1 UNIT LEFT! Estimated delivery on September 1, 2025. The proposed BUILDING #3 at the FERNWOOD COMMERCIAL PARK. This building will be comprised of (8) individual Commercial Condominium Units of 2,100' each. Unlike the first two buildings that were built in block, this building will be built in steel and wood frame as its main structure. The passage doors, overhead doors, windows, awnings, gutters, offices, floors, hvac, insulation and exterior trim and stucco facade will mirror the first two buildings. All approvals, utilities, and site work are in place. The current prints from buildings #1 and #2 show the actual building sizes, layouts, etc. and are available for Agents to obtain in the Associated Documents.