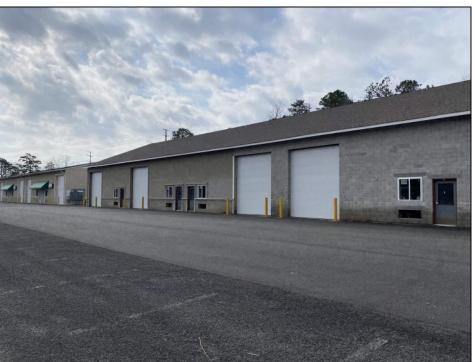

## **COMMENTS**

FERNWOOD COMMERCIAL PARK - BUILDING #3: ONLY 1 UNIT LEFT! Estimated delivery on September 1, 2025. The proposed BUILDING #3 at the FERNWOOD COMMERCIAL PARK. This building will be comprised of (8) individual Commercial Condominium Units of 2,100' each. Unlike the first two buildings that were built in block, this building will be built in steel and wood frame as its main structure. The passage doors, overhead doors, windows, awnings, gutters, offices, floors, hvac, insulation and exterior trim and stucco facade will mirror the first two buildings. All approvals, utilities, and site work are in place. The current prints from buildings #1 and #2 show the actual building sizes, layouts, etc. and are available for Agents to obtain in the Associated Documents.