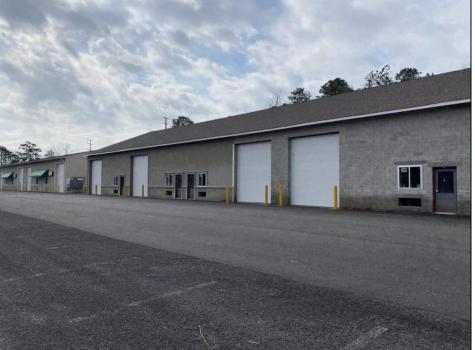

## **COMMENTS**

FERNWOOD COMMERCIAL PARK - BUILDING #3: ONLY 1 UNIT LEFT! Estimated delivery on September 1, 2025. The proposed BUILDING #3 at the FERNWOOD COMMERCIAL PARK. This building will be comprised of (8) individual Commercial Condominium Units of 2,100' each. Unlike the first two buildings that were built in block, this building will be built in steel and wood frame as its main structure. The passage doors, overhead doors, windows, awnings, gutters, offices, floors, hvac, insulation and exterior trim and stucco facade will mirror the first two buildings. All approvals, utilities, and site work are in place. The current prints from buildings #1 and #2 show the actual building sizes, layouts, etc. and are available for Agents to obtain in the Associated Documents.