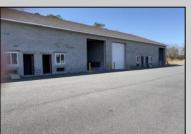

## **COMMENTS**

FERNWOOD COMMERCIAL PARK - BUILDING #3: ONLY 1 UNIT LEFT! Estimated delivery on September 1, 2025. The proposed BUILDING #3 at the FERNWOOD COMMERCIAL PARK. This building will be comprised of (8) individual Commercial Condominium Units of 2,100' each. Unlike the first two buildings that were built in block, this building will be built in steel and wood frame as its main structure. The passage doors, overhead doors, windows, awnings, gutters, offices, floors, hvac, insulation and exterior trim and stucco facade will mirror the first two buildings. All approvals, utilities, and site work are in place. The current prints from buildings #1 and #2 show the actual building sizes, layouts, etc. and are available for Agents to obtain in the Associated Documents.