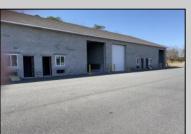

## **COMMENTS**

FERNWOOD COMMERCIAL PARK - BUILDING #3: ONLY 1 UNIT LEFT! Estimated delivery on September 1, 2025. The proposed BUILDING #3 at the FERNWOOD COMMERCIAL PARK. This building will be comprised of (8) individual Commercial Condominium Units of 2,100' each. Unlike the first two buildings that were built in block, this building will be built in steel and wood frame as its main structure. The passage doors, overhead doors, windows, awnings, gutters, offices, floors, hvac, insulation and exterior trim and stucco facade will mirror the first two buildings. All approvals, utilities, and site work are in place. The current prints from buildings #1 and #2 show the actual building sizes, layouts, etc. and are available for Agents to obtain in the Associated Documents.