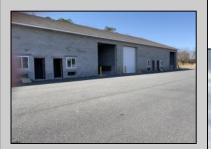

## **COMMENTS**

FERNWOOD COMMERCIAL PARK - BUILDING #3: ONLY 1 UNIT LEFT! Estimated delivery on September 1, 2025. The proposed BUILDING #3 at the FERNWOOD COMMERCIAL PARK. This building will be comprised of (8) individual Commercial Condominium Units of 2,100' each. Unlike the first two buildings that were built in block, this building will be built in steel and wood frame as its main structure. The passage doors, overhead doors, windows, awnings, gutters, offices, floors, hvac, insulation and exterior trim and stucco facade will mirror the first two buildings. All approvals, utilities, and site work are in place. The current prints from buildings #1 and #2 show the actual building sizes, layouts, etc. and are available for Agents to obtain in the Associated Documents.