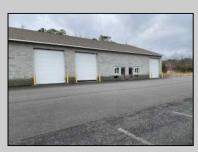

## **COMMENTS**

FERNWOOD COMMERCIAL PARK - BUILDING #3: ONLY 1 UNIT LEFT! Estimated delivery on September 1, 2025. The proposed BUILDING #3 at the FERNWOOD COMMERCIAL PARK. This building will be comprised of (8) individual Commercial Condominium Units of 2,100' each. Unlike the first two buildings that were built in block, this building will be built in steel and wood frame as its main structure. The passage doors, overhead doors, windows, awnings, gutters, offices, floors, hvac, insulation and exterior trim and stucco facade will mirror the first two buildings. All approvals, utilities, and site work are in place. The current prints from buildings #1 and #2 show the actual building sizes, layouts, etc. and are available for Agents to obtain in the Associated Documents.